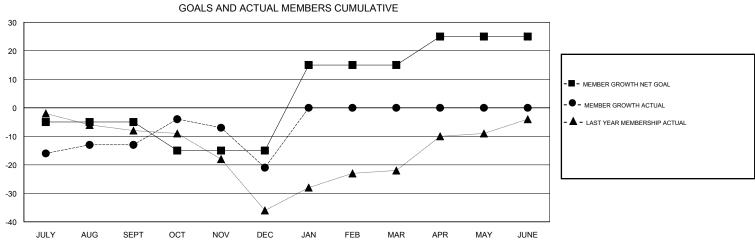

## **LOCATION GREECE ELENA APPIANI GMT CA** Clubs Members RESULTS FOR 2017-2018 RESULTS FOR 2017-2018 NEW CLUBS NEW CLUB GOAL DROPPED CLUBS MEMBER GROWTH NET MEMBER GROWTH DROPPED QUARTER QUARTER GOAL ACTUAL MEMBERS ACTUAL (including transfers) 0 0 0 -5 27 31 JULY/AUG/SEPT JULY/AUG/SEPT 0 -10 24 30 OCT/NOV/DEC OCT/NOV/DEC 0 1 0 0 0 30 JAN/FEB/MAR JAN/FEB/MAR 0 0 0 10 0 0 APR/MAY/JUNE APR/MAY/JUNE